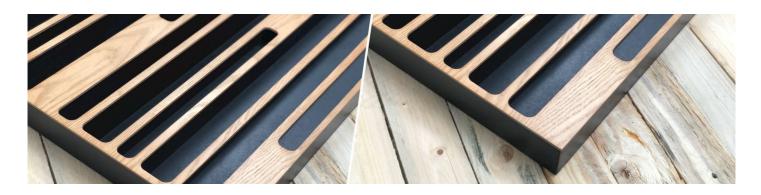

# Wooden QRD Diffuser

Diffusion is a prime component of any balanced acoustic treatment.

Aries Diffuser was designed using various diffusion techniques – inspired from traditional numeric sequence diffusers, it is composed of asymmetrical multi-depth wells, in which specific wells use a folded-depth technique to boost the mid-low diffusion range of the panel.

Whilst the panel itself is only 60mm thick, the extended wells on the diffuser are designed to be effective at 160 Hz and 400 Hz, with a linear diffusion pattern from 700Hz upwards – providing Aries diffuser an unheard-of diffusion capacity for its size.

The asymmetric wells are arranged in an optimised sequence to prevent lobing when used in larger arrays – in this, in combination with the extended low-range diffusion, make Aries go lower and outperform any other diffuser in its class – a truly unique approach to diffusion techniques, and a clear advance in performance over the traditional QRD design.