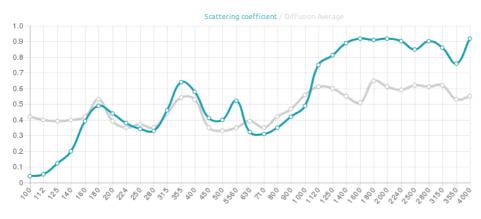

#### Features

Type: 1D - QRD Diffuser

Scattering range: 160 Hz to 4000 Hz

Available fire rate: FG | Furniture Grade

Whilst the panel itself is only 60mm thick, the extended wells on the diffuser are designed to be effective at 160 Hz and 400 Hz, with a linear diffusion pattern from 700Hz upwards – providing Aries diffuser an unheard-of diffusion capacity for its size.

The asymmetric wells are arranged in an optimised sequence to prevent lobing when used in larger arrays – in this, in combination with the extended low-range diffusion, make Aries go lower and outperform any other diffuser in its class – a truly unique approach to diffusion techniques, and a clear advance in performance over the traditional QRD design.