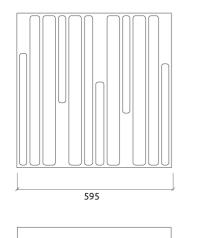

# Dimensions:

FG - LW | 595x595x60mm | 4.06 Kg FG - NW | 595x595x60mm | 4.06 Kg