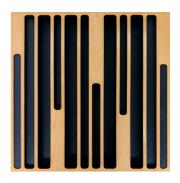

# Wooden QRD Diffuser

Diffusion is a prime component of any balanced acoustic treatment.

Aries Diffuser was designed using various diffusion techniques – inspired from traditional numeric sequence diffusers, it is composed of asymmetrical multi-depth wells, in which specific wells use a folded-depth technique to boost the mid-low diffusion range of the panel.

Whilst the panel itself is only 60mm thick, the extended wells on the diffuser are designed to be effective at 160 Hz and 400 Hz, with a linear diffusion pattern from 700Hz upwards – providing Aries diffuser an unheard-of diffusion capacity for its size.

The asymmetric wells are arranged in an optimised sequence to prevent lobing when used in larger arrays – in this, in combination with the extended low-range diffusion, make Aries go lower and outperform any other diffuser in its class – a truly unique approach to diffusion techniques, and a clear advance in performance over the traditional QRD design.