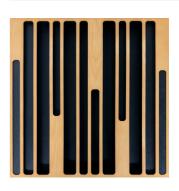

# Wooden QRD Diffuser

Diffusion is a prime component of any balanced acoustic treatment.

Aries Diffuser was designed using various diffusion techniques – inspired from traditional numeric sequence diffusers, it is composed of asymmetrical multi-depth wells, in which specific wells use a folded-depth technique to boost the mid-low diffusion range of the panel.

Whilst the panel itself is only 60mm thick, the extended wells on the diffuser are designed to be effective at 160 Hz and 400 Hz, with a linear diffusion pattern from 700Hz upwards – providing Aries diffuser an unheard-of diffusion capacity for its size.

The asymmetric wells are arranged in an optimised sequence to prevent lobing when used in larger arrays – in this, in combination with the extended low-range diffusion, make Aries go lower and outperform any other diffuser in its class – a truly unique approach to diffusion techniques, and a clear advance in performance over the traditional QRD design.